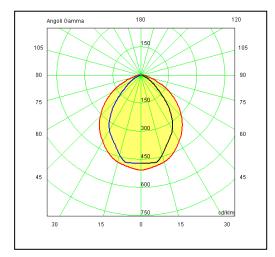

## Technical data sheet

All right reserved Landa illuminotecnica S.p.A. will reserve to change the specific note without any written notice.



## **Brick Light**

Article 413L6H

Product type wall recessed

Body material

Die-casting aluminium EN47100, prior the painting process, washed with stones. Painting made by polyester powder with high resistant against oxidation. Ring in die-casting aluminium EN47100

Tempered glass diffuser in sand blasted finish 4mm thick and silicon gasket.

Screws in A2 stainless steel

Recessed box is in a high density polyethylene with a security ring in nylon material loaded with 30% glass fibre.

Ring in stainless steel AISI 316L 4mm thick

IK03 IP65 Powered by Citizen Electronics CLL130 6W 600lm 3000°K RA80

Tranformer GE - IP67

Dimmable: NO