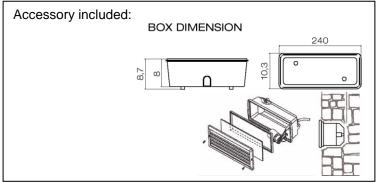

Tempered glass diffuser in sand blasted finish 4mm thick and silicon gasket.

Screws in A2 stainless steel

Recessed box is in a high density polyethylene with a security ring in nylon material loaded with 30% glass fibre.