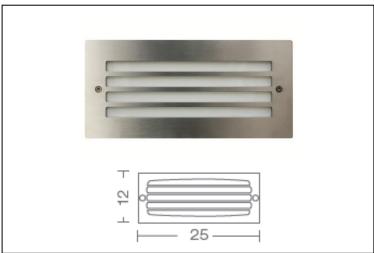

## **Brick Light**

Article 413L6H

Product type wall recessed

Body material

Die-casting aluminium EN47100, prior the painting process, washed with stones. Painting made by polyester powder with high resistant against oxidation. Ring in die-casting aluminium EN47100

Ring in stainless steel AISI 316L 4mm thick

IK03 IP65 Powered by Citizen Electronics CLL130 6W 600lm 3000°K RA80

Tranformer GE - IP67

Dimmable: NO